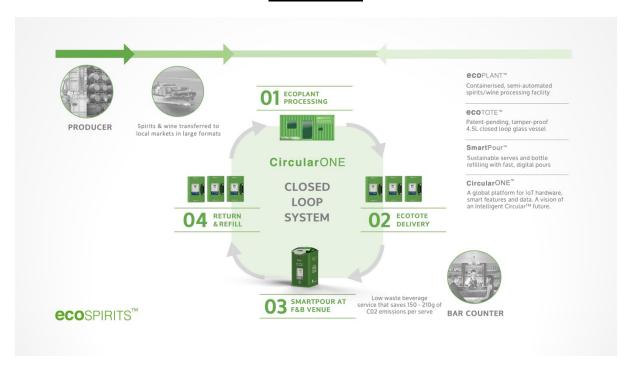

## Part B. System Parts and System Services

A comprehensive solution for closed-loop distribution of spirits and wine, including the following:

- (i) ecoTOTE tamper-proof, closed-loop 4.5L vessel fleet;
- (ii) ecoPLANT containerised, semi-automated beverage processing facility;
- (iii) SmartPour automatic dispense accessory;
- (iv) additional accessories necessary for closed-loop distribution operations;
- (v) ecoTOTE refilling services;
- (vi) customer service and support to distributors, wholesalers, brand partners, venue partners;
- (vii) licensed use of ecoSPIRITS trademarks for marketing and promotional purposes; and
- (viii) single use glass waste and carbon footprint reporting.