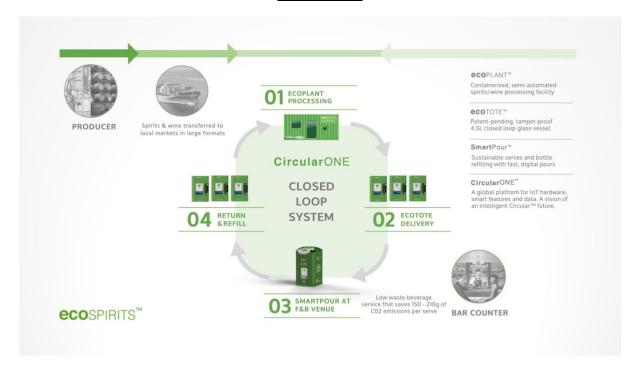

## Part B. System Parts and System Services

A comprehensive solution for closed-loop distribution of spirits and wine, including the following:

- (i) ecoTOTE tamper-proof, closed-loop 1.75L vessel fleet;
- (ii) ecoPLANT containerised, semi-automated beverage processing facility;
- (iii) SmartPour automatic dispense accessory;
- (iv) additional accessories necessary for closed-loop distribution operations;
- (v) ecoTOTE refilling services;
- (vi) customer service and support to distributors, wholesalers, brand partners, venue partners;
- (vii) licensed use of ecoSPIRITS trademarks for marketing and promotional purposes; and
- (viii) single use glass waste and carbon footprint reporting.