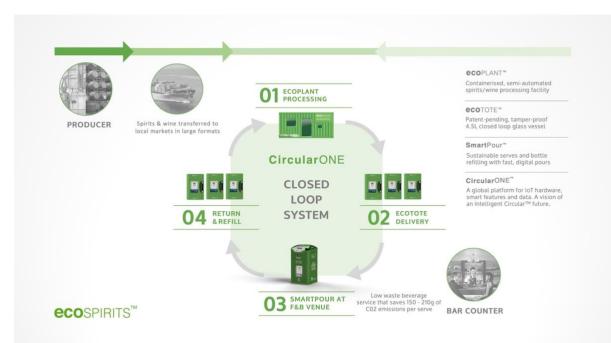

## SYSTEM, SYSTEM PARTS AND SYSTEM SERVICES

## Part A. System

## Part B. System Parts and Services

A comprehensive solution for closed-loop distribution of spirits and wine, including the following:

- (i) ecoTOTE tamper-proof, closed-loop 4.5L vessel fleet;
- (ii) ecoPLANT containerised, semi-automated beverage processing facility;
- (iii) SmartPour automatic dispense accessory;
- (iv) additional accessories necessary for closed-loop distribution operations;
- (v) ecoTOTE refilling services;
- (vi) customer service and support to distributors, wholesalers, brand partners, venue partners;
- (vii) licensed use of ecoSPIRITS trademarks for marketing and promotional purposes; and
- (viii) single use glass waste and carbon footprint reporting.